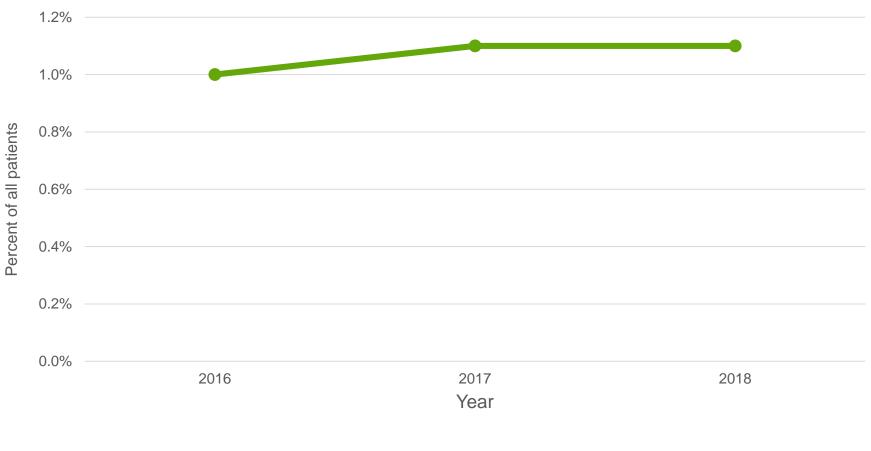

n achieve optimal health regardless of social circumstances
- Allows for more comprehensive care
- Helps to improve overall health outcomes



# Methodology

- Three years of data (2016–2018)
- Longitudinal dataset
- Selected claims with ICD-10 diagnosis codes for relevant SDoH
   ICD-10: Z55-Z65
- Analyzed data by patient demographics:
  - o Age
  - o Gender
  - o Rural/Urban
- SDoH Diagnoses Analyzed
  - Problems Related to Primary Support Group, including Family Circumstances
  - Problems Related to Upbringing



## **Findings**

What do the claims data show?



## **SDoH by Rural and Urban Indicator**





#### Patients with SDoH Diagnoses as a Percentage of all Patients





#### Percent of Patients with Other Problems Related to Primary Support Group as a Percentage of all Patients



Other Problems Related to Primary Support Group, Including Family Circumstances



#### Problems Related to Primary Support Group, including Family Circumstances





#### Problems Related to Primary Support Group, including Family Circumstances





#### Problems Related to Primary Support Group vs. All Patients: Top Diagnoses



**J**AIR Health

## **Problems Related to Upbringing**





## **Problems Related to Upbringing**





#### Problems Related to Upbringing vs. All Patients: Top Diagnoses



FAIR Health FH

## Takeaways

- The SDoH diagnosis codes are increasingly being included on medical claims.
- Claims data can be used to support analyses of the populations with identified SDoH.
- Key trends are beginning to form:
  - Problems related to social supports, upbringing and econ