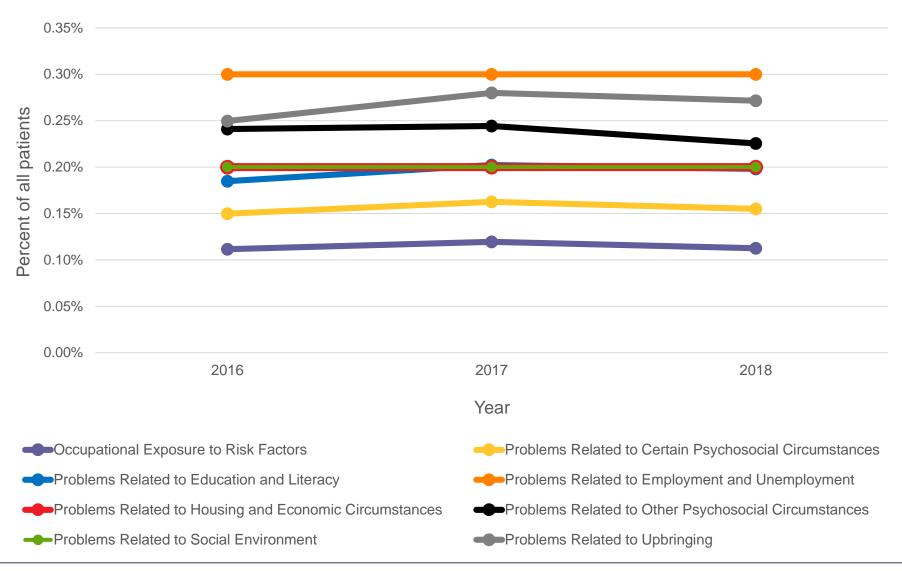

## Takeaways

- The SDoH diagnosis codes are increasingly being included on medical claims.
- Claims data can be used to support analyses of the populations with identified SDoH.
- Key trends are beginning to form:
  - Problems related to social supports, upbringing and economic stability are the top three most common SDoH being documented.
  - Women are more likely to be associated with a SDoH diagnosis.
  - SDoH are being identified during general checkups.
    - Of note, anxiety-related diagnoses and SDoH relationship