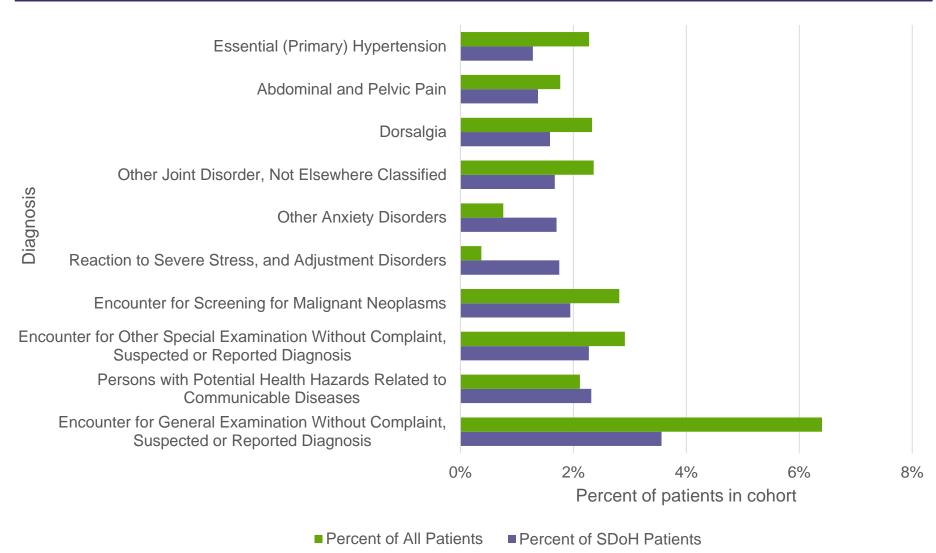

#### Problems Related to Primary Support Group vs. All Patients: Top Diagnoses

**J**AIR Health