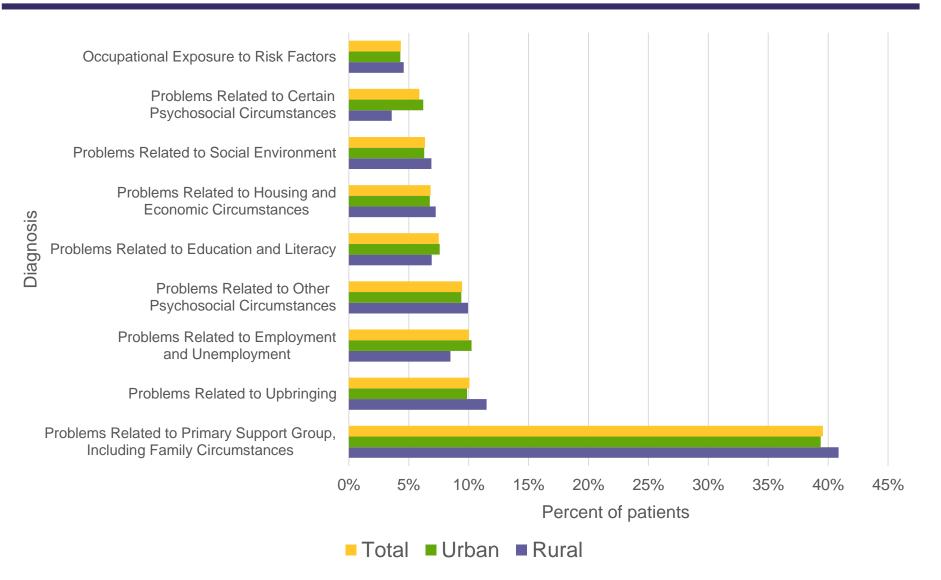

## **SDoH by Rural and Urban Indicator**

#### Patients with SDoH Diagnoses as a Percentage of all Patients