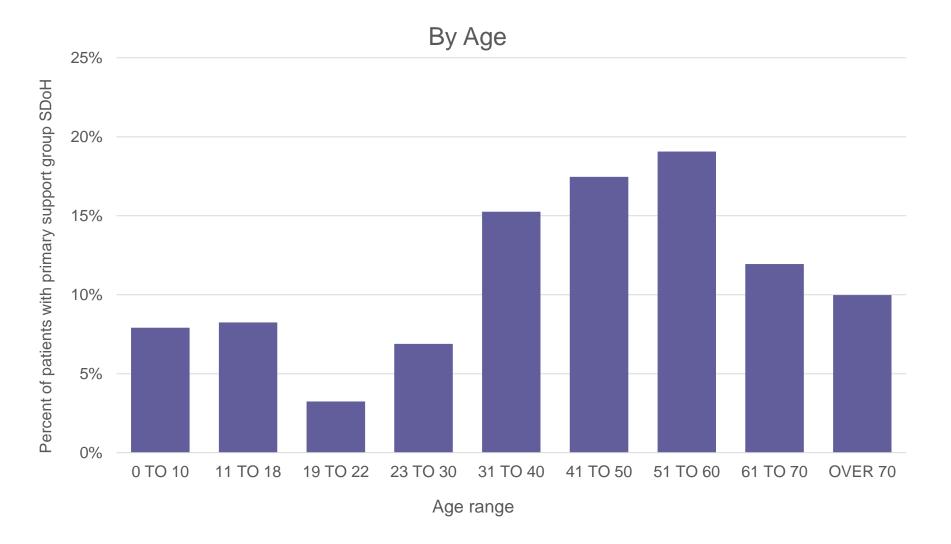

years of data (2016–2018)
- Longitudinal dataset
- Selected claims with ICD-10 diagnosis codes for relevant SDoH
   ICD-10: Z55-Z65
- Analyzed data by patient demographics:
  - o Age
  - o Gender
  - o Rural/Urban
- SDoH Diagnoses Analyzed
  - Problems Related to Primary Support Group, including Family Circumstances
  - Problems Related to Upbringing



## **Findings**

What do the claims data show?



## **SDoH by Rural and Urban Indicator**





#### Patients with SDoH Diagnoses as a Percentage of all Patients





#### Percent of Patients with Other Problems Related to Primary Support Group as a Percentage of all Patients



Other Problems Related to Primary Support Group, Including Family Circumstances



#### Problems Related to Primary Support Group, including Family Circumstances





#### Problems Related to Primary Support Group, including Family Circumstances





#### Problems Related to Primary Support Group vs. All Patients: Top Diagnoses



**J**AIR Health

## **Problems Related to Upbringing**





## **Problems Related to Upbringing**





#### Problems Related to Upbringing vs. All Patients: Top Diagnoses



FAIR Health FH

## Takeaways

- The SDoH diagnosis codes are increasingly being included on medical claims.
- Claims data can be used to support analyses of the populations with identified SDoH.
- Key trends are beginning to form:
  - Problems related to social supports, upbringing and economic stability are the top three most common SDoH being documented.
  - Women are more likely to be associated with a SDoH diagnosis.
  - SDoH are being identified d