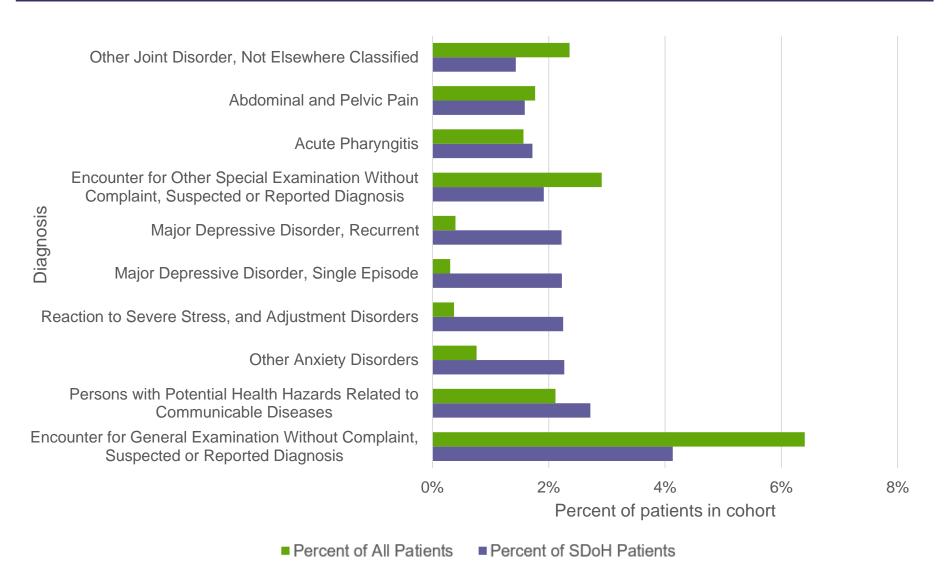

#### Problems Related to Primary Support Group vs. All Patients: Top Diagnoses

**J**AIR Health

#### Problems Related to Upbringing vs. All Patients: Top Diagnoses

FAIR Health FH

## Takeaways

- The SDoH diagnosis codes are increasingly being included on medical claims.
- Claims data can be used to support analyses of the populations with identified SDoH.
- Key trends are beginning to form:
  - Problems related to social supports, upbringing and economic stability are the top three most common SDoH being documented.
  - Women are more likely to be associated with a SDoH diagnosis.
  - SDoH are being identified during general checkups.
    - Of note, anxiety-related diagnoses and SDoH relationship