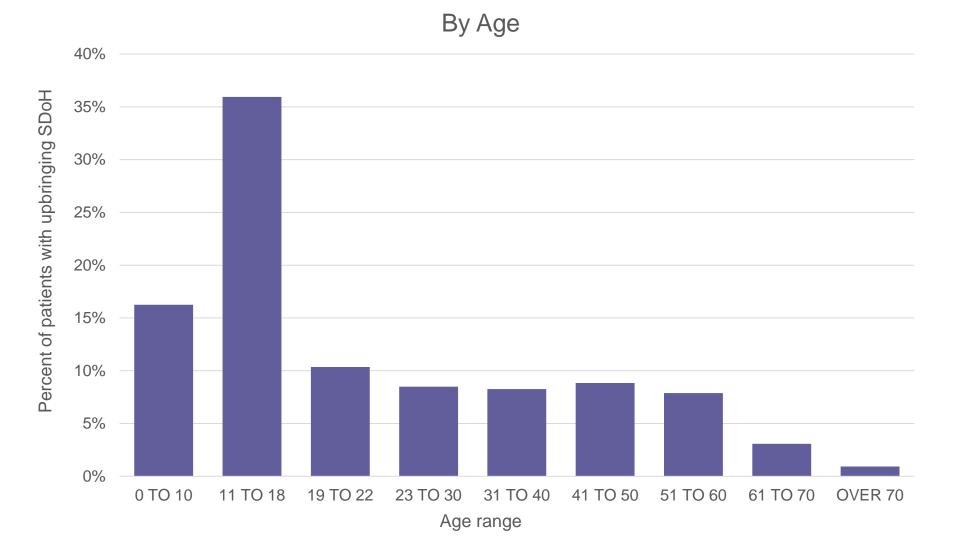

noses Analyzed
  - Problems Related to Primary Support Group, including Family Circumstances
  - Problems Related to Upbringing



## **Findings**

What do the claims data show?



## **SDoH by Rural and Urban Indicator**





#### Patients with SDoH Diagnoses as a Percentage of all Patients





#### Percent of Patients with Other Problems Related to Primary Support Group as a Percentage of all Patients



Other Problems Related to Primary Support Group, Including Family Circumstances



#### Problems Related to Primary Support Group, including Family Circumstances





#### Problems Related to Primary Support Group, including Family Circumstances





#### Problems Related to Primary Support Group vs. All Patients: Top Diagnoses



**J**AIR Health

## **Problems Related to Upbringing**





## **Problems Related to Upbringing**





#### Problems Related to Upbringing vs. All Patients: Top Diagnoses



FAIR Health FH

## Takeaways

- The SDoH diagnosis codes are increasingly being included on medical claims.
- Claims data can be used to support analyses of the populations with identified SDoH.
- Key trends are beginning to form:
  - Problems related to social supports, upbringing and economic stability are the top three most common SDoH being documented.
  - Women are more likely to be associated with a SDoH diagnosis.
  - SDoH are being identified during general checkups.
    - Of note, anxiety-related diagnoses and SDoH relationship



### **Questions/Discussion**



#### Michele Filoon Manager of Clinical Analytics

# For more information, contact 646-741-9026 or mfilo