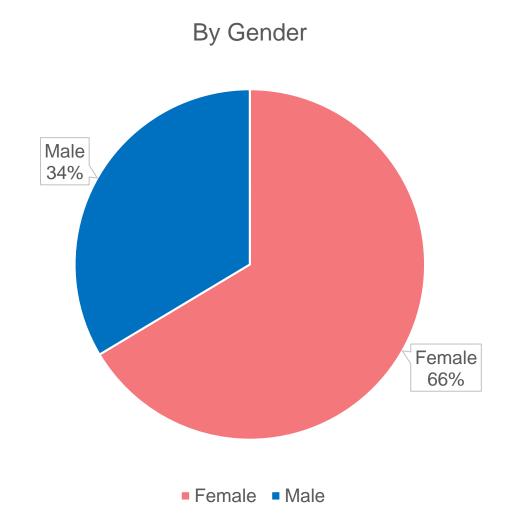

nosis codes for relevant SDoH
   ICD-10: Z55-Z65
- Analyzed data by patient demographics:
  - o Age
  - o Gender
  - o Rural/Urban
- SDoH Diagnoses Analyzed
  - Problems Related to Primary Support Group, including Family Circumstances
  - Problems Related to Upbringing



## **Findings**

What do the claims data show?



## **SDoH by Rural and Urban Indicator**





#### Patients with SDoH Diagnoses as a Percentage of all Patients





#### Percent of Patients with Other Problems Related to Primary Support Group as a Percentage of all Patients



Other Problems Related to Primary Support Group, Including Family Circumstances



#### Problems Related to Primary Support Group, including Family Circumstances





#### Problems Related to Primary Support Group, including Family Circumstances





#### Problems Related to Primary Support Group vs. All Patients: Top Diagnoses



**J**AIR Health

## **Problems Related to Upbringing**





## **Problems Related to Upbringing**





#### Problems Related to Upbringing vs. All Patients: Top Diagnoses



FAIR Health FH

## Takeaways

- The SDoH diagnosis codes are increasingly being included on medical claims.
- Claims data can be used to support analyses of the populations with identified SDoH.
- Key trends are beginning to form:
  - Problems related to social supports, upbringing and economic stability are the top three most common SDoH being documented.
  - Women are more likely to be associated with a SDoH diagnosis.
  - SDoH are being identified during general checkups.
    - Of note, anxiety-related diagnoses and SDoH relationsh