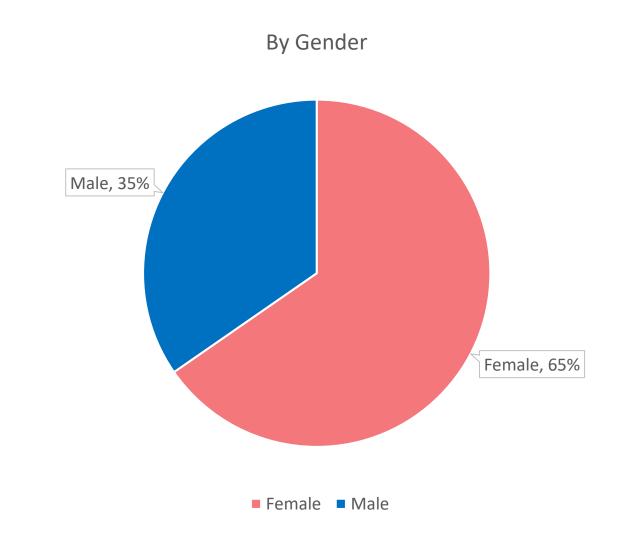

## Takeaways

- The SDoH diagnosis codes are increasingly being included on medical claims.
- Claims data can be used to support analyses of the populations with identified SDoH.
- Key trends are beginning to form:
  - Problems related to social supports, upbringing and economic stability are the top three most common SDoH being documented.
  - Women are more likely to be associated with a SDoH diagnosis.
  - SDoH are being identified during general checkups.
    - Of note, anxiety-related diagnoses and SDoH relationship